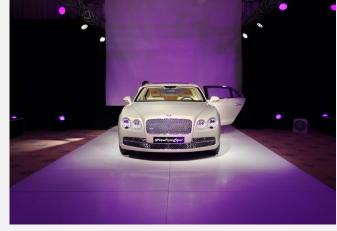

Linearray Speakers

Led Screen P3.9 - P4.8 - P5.3 - P10

**GAC MOTOR** 

BOEING

BMW X6 2020 Launch

Neverland, Jeddah

**Bentley Launch** 

**Flyadeal Event** 