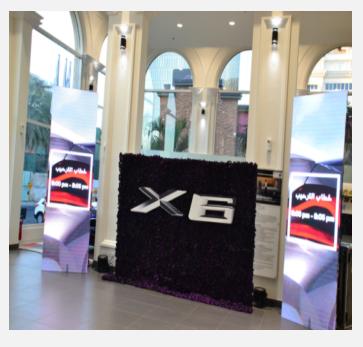

Linearray Speakers

Led Screen P3.9 - P4.8 - P5.3 - P10

**GAC MOTOR** 

BOEING

BMW X6 2020 Launch

Neverland, Jeddah

**Bentley Launch** 

**Flyadeal Event** 