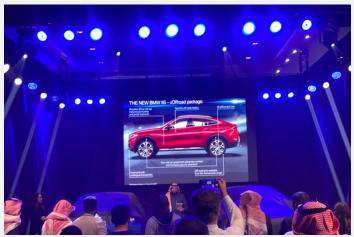

Linearray Speakers

Led Screen P3.9 - P4.8 - P5.3 - P10

**GAC MOTOR** 

BOEING

BMW X6 2020 Launch

Neverland, Jeddah

**Bentley Launch** 

**Flyadeal Event** 