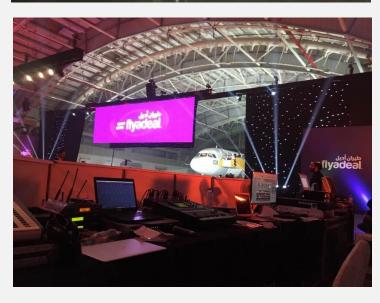

Linearray Speakers

Led Screen P3.9 - P4.8 - P5.3 - P10

**GAC MOTOR** 

BOEING

BMW X6 2020 Launch

Neverland, Jeddah

**Bentley Launch** 

**Flyadeal Event** 